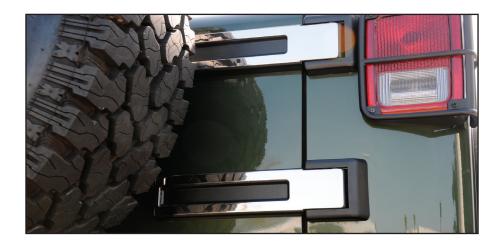

#### Step 2

Position the Spare Tire Carrier Hinge Kit centered over the factory spare tire hinge as in the picture below. Press on the Spare Tire Carrier Hinge Kit to ensure the adhesive backing adheres to the factory spare tire hinge. Repeat process on the other hinge.